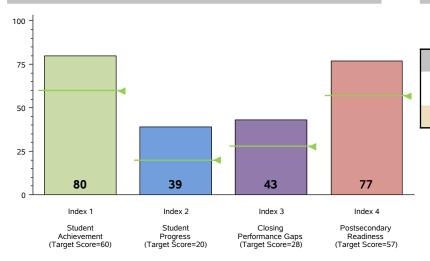

### **Performance Index Summary**

| Index                         | Points<br>Earned | Maximum<br>Points | Index<br>Score |
|-------------------------------|------------------|-------------------|----------------|
| 1 - Student Achievement       | 796              | 1,000             | 80             |
| 2 - Student Progress          | 234              | 600               | 39             |
| 3 - Closing Performance Gaps  | 595              | 1,400             | 43             |
| 4 - Postsecondary Readiness   |                  |                   |                |
| STAAR Score                   | 8.3              |                   |                |
| Graduation Rate Score         | 25.0             |                   |                |
| Graduation Plan Score         | 21.8             |                   |                |
| Postsecondary Component Score | 22.0             |                   | 77             |